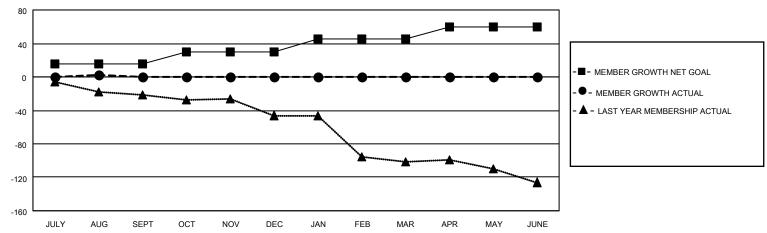

### GOALS AND ACTUAL MEMBERS CUMULATIVE

| DROPPED CLUBS: 0 |    | 10 CLUBS OF 44 ADDED 1 OR<br>MORE NEW MEMBERS | GENDER DISTRIBUTION             |                                                            |  |
|------------------|----|-----------------------------------------------|---------------------------------|------------------------------------------------------------|--|
|                  |    | WORL NEW WILWIDERS                            | MALE<br>FEMALE                  | 650 (68.57%)<br>298 (31.43%)<br>0 (0.00%)<br>/ER 0 (0.00%) |  |
| DROPPED MEMBERS  |    |                                               | NON BINARY PREFER NOT TO ANSWER |                                                            |  |
| DECEASED         | 1  |                                               | TREFERENCE TO ANSWER            | 0 (0.0070)                                                 |  |
| CLUB CANCELLED   | 0  | CLICK HERE FOR CUMULATIVE                     | TOTAL FAMILY UNIT MEMBERS       | 3 212                                                      |  |
| OTHER            | 14 | MEMBERSHIP DATA                               |                                 |                                                            |  |
| TOTAL            | 15 |                                               | FAMILY MEMBERS PAYING HAI       | LF DUES 110                                                |  |